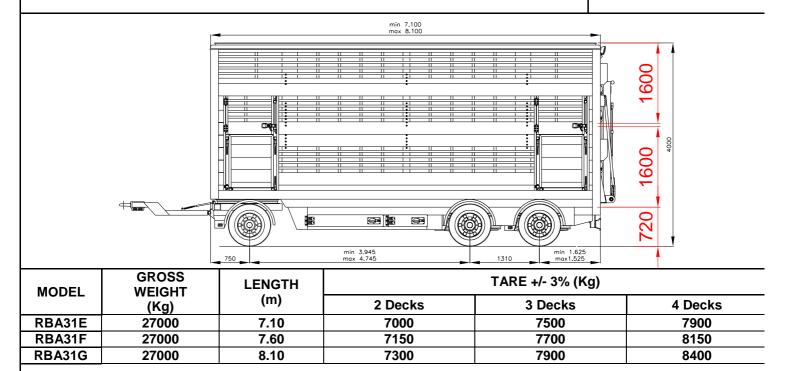

## **TECHNICHAL CHARACTERISTICS**

- Ø Chassis: Self-supporting anti-corrosion Aluminium structure
- Ø Axles: twin 10000 Kg capacity.
- Ø Brakes: drum Ø 310x200 mm.
- Ø Braking system: pneumatic with 2 lines according to ECE regulations with 4 channel EBS and RSS.
- Ø Parking Brakes: spring brakes with pneumatic controls.
- Ø Suspensions: pneumatic type with electronic control and integrated with front and rear stabilization bar.
- Ø Wheels: disc 17.5 x 6.75 and M spigot.
- Ø Tyres: 245/70R17.5 twin.
- Ø Draw bar: extensible tow bar 12x50 mm table bearing Ø 1200 mm.
- Ø Body: box unit for livestock 2, 3, or 4 loading decks with hydraulic controls, raising lowering roof, side doors and back doors, wide tool boxes under the body, internal and external working lights.
- Ø Loading deck: low loading = 700 mm height, internal working height = 3250 mm.
- Ø Electrohydraulic system: completed with automatic safety device in accordance with Machines Directive and Work Safety Institute. (approval TUV n° 24 03 9761 002)
- Ø Loading ramp: with hydraulic movement, anti-slip, with incorporated side guards and to work as barn doors if necessary
- Ø Partition gates: in aluminium or zinc coated steel with over-flap for larger animals.
- Ø Roof: insulated type